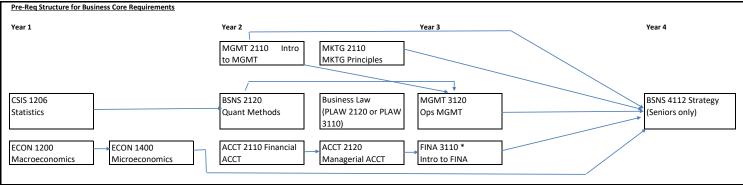

| <b>B.S. BUSINESS STUDIES</b>                          |            | MARKETING CONCENTRATION                          |                                                                                                                                                                              |  |
|-------------------------------------------------------|------------|--------------------------------------------------|------------------------------------------------------------------------------------------------------------------------------------------------------------------------------|--|
| Fall 2019 - Spring 2020                               |            |                                                  |                                                                                                                                                                              |  |
| BSNS REQUIREMENTS: All BSN better.                    | IS program | courses must be completed with a grade of "C" or | 80 credits                                                                                                                                                                   |  |
| CSIS 1206 Statistics                                  | (4)        | MKTG 3116 Consumer Behavior                      | (4)                                                                                                                                                                          |  |
| ECON 1200 Macroeconomics                              | (4)        | MKTG 3210 Marketing Research                     | (4)                                                                                                                                                                          |  |
| ECON 1400 Microeconomics                              | (4)        | MKTG 3355 Personal Selling & Sales Mgmt          | (4)                                                                                                                                                                          |  |
| ACCT 2110 Financial ACCT                              | (4)        | MKTG 4470 Strategic Marketing                    | (4)                                                                                                                                                                          |  |
| ACCT 2120 Managerial ACCT                             | (4)        | MKTG Elective                                    | (4)                                                                                                                                                                          |  |
| BSNS 2120 Quantitative BSNS Me                        | (4)        | MKTG Elective                                    | (4)                                                                                                                                                                          |  |
| MGMT 2110 Intro to Management                         | (4)        | BSNS Elective: Choose from ACCT, BUSA,           | (4)                                                                                                                                                                          |  |
| MKTG 2110 Marketing Principles                        | (4)        | ECON, FINA, HTMS, INTL, MKTG, MGMT,              |                                                                                                                                                                              |  |
| PLAW 2120 Business Law I OR                           | (4)        | PLAW at the 3000 level or above                  |                                                                                                                                                                              |  |
| PLAW 3110 Legal, Social, Ethical                      |            | Internship or BSNS Elective (3000 level or       | (4)                                                                                                                                                                          |  |
| FINA 3110 Intro to Financial Mgmt                     | (4)        | above)                                           |                                                                                                                                                                              |  |
| MGMT 3120 Operations Managem                          | (4)        | The cofee at all at a second as the cofee        | Carlantan                                                                                                                                                                    |  |
| BSNS 4112 Business Policy & Strategies (seniors only) | (4)        | Introduction to Business) as "Other Business C   | Transfer students may use transferred courses (including Introduction to Business) as "Other Business Courses", to satisfy the minimum number of credits (80) for this area. |  |
|                                                       |            | caucif and imministration of distance (60) for   |                                                                                                                                                                              |  |

Prerequisites must be met, check course description on the web.

If a student has met the pre-requisites, s/he may take courses in semesters earlier than indicated.

\*With preceptor permission, FINA 3115 may be substituted for FINA 3110