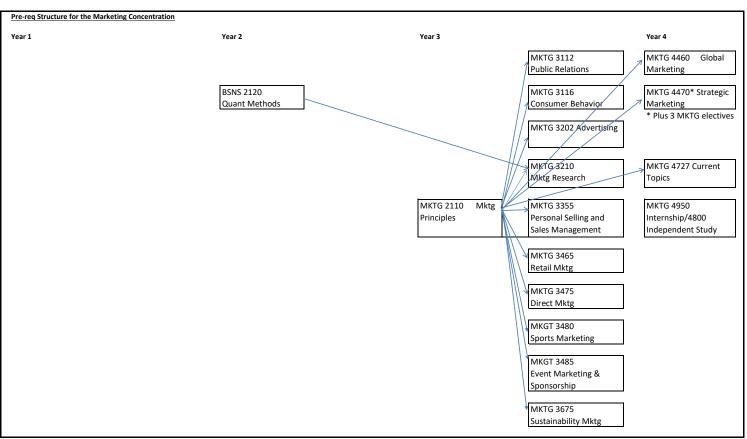

| <b>B.S. BUSINESS STUDIES</b>                          |            | MARKETING CONCENTRATION                          |                                                                                                                                                                              |  |
|-------------------------------------------------------|------------|--------------------------------------------------|------------------------------------------------------------------------------------------------------------------------------------------------------------------------------|--|
| Fall 2019 - Spring 2020                               |            |                                                  |                                                                                                                                                                              |  |
| BSNS REQUIREMENTS: All BSN better.                    | IS program | courses must be completed with a grade of "C" or | 80 credits                                                                                                                                                                   |  |
| CSIS 1206 Statistics                                  | (4)        | MKTG 3116 Consumer Behavior                      | (4)                                                                                                                                                                          |  |
| ECON 1200 Macroeconomics                              | (4)        | MKTG 3210 Marketing Research                     | (4)                                                                                                                                                                          |  |
| ECON 1400 Microeconomics                              | (4)        | MKTG 3355 Personal Selling & Sales Mgmt          | (4)                                                                                                                                                                          |  |
| ACCT 2110 Financial ACCT                              | (4)        | MKTG 4470 Strategic Marketing                    | (4)                                                                                                                                                                          |  |
| ACCT 2120 Managerial ACCT                             | (4)        | MKTG Elective                                    | (4)                                                                                                                                                                          |  |
| BSNS 2120 Quantitative BSNS Me                        | (4)        | MKTG Elective                                    | (4)                                                                                                                                                                          |  |
| MGMT 2110 Intro to Management                         | (4)        | BSNS Elective: Choose from ACCT, BUSA,           | (4)                                                                                                                                                                          |  |
| MKTG 2110 Marketing Principles                        | (4)        | ECON, FINA, HTMS, INTL, MKTG, MGMT,              |                                                                                                                                                                              |  |
| PLAW 2120 Business Law I OR                           | (4)        | PLAW at the 3000 level or above                  |                                                                                                                                                                              |  |
| PLAW 3110 Legal, Social, Ethical                      |            | Internship or BSNS Elective (3000 level or       | (4)                                                                                                                                                                          |  |
| FINA 3110 Intro to Financial Mgmt                     | (4)        | above)                                           |                                                                                                                                                                              |  |
| MGMT 3120 Operations Managem                          | (4)        | The cofee at all at a second as the cofee        | Carlantan                                                                                                                                                                    |  |
| BSNS 4112 Business Policy & Strategies (seniors only) | (4)        | Introduction to Business) as "Other Business C   | Transfer students may use transferred courses (including Introduction to Business) as "Other Business Courses", to satisfy the minimum number of credits (80) for this area. |  |
|                                                       |            | caucif and imministration of distance (60) for   |                                                                                                                                                                              |  |

Prerequisites must be met, check course description on the web.

If a student has met the pre-requisites, s/he may take courses in semesters earlier than indicated.

\*With preceptor permission, FINA 3115 may be substituted for FINA 3110