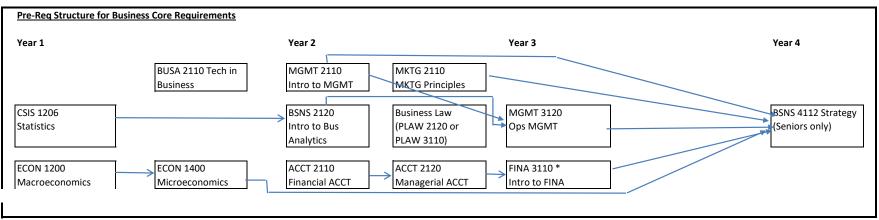

| B.S. BUSINESS STUDIES                                                  |           | FINANCIAL PLANNING CONCENTRATION                                          |              |  |
|------------------------------------------------------------------------|-----------|---------------------------------------------------------------------------|--------------|--|
| Fall 2022 – Spring 2023                                                |           |                                                                           |              |  |
| BSNS REQUIREMENTS: All BSNS program                                    | courses n | nust be completed with a grade of "C" or                                  | 80 credits   |  |
| better.                                                                |           |                                                                           |              |  |
| CIST 1206 Statistics                                                   | (4)       | FINA 3121 Investments                                                     | (4)          |  |
| ECON 1200 Macroeconomics                                               | (4)       | FINA 3125 Principles of Insurance & Risk                                  | (4)          |  |
| BUSA 2110 Technology in Business                                       | (4)       | FINA 3131 General Principles of Financial                                 |              |  |
| ACCT 2110 Financial ACCT                                               | (4)       | Planning                                                                  | (4)          |  |
| ACCT 2120 Managerial ACCT                                              | (4)       | FINA 3132 Retirement Planning                                             | (4)          |  |
| BSNS 2120 Introduction to Business Analytics                           | (4)       | FINA 3133 Estate Planning                                                 | (4)          |  |
| MGMT 2110 Intro to Management                                          | (4)       | FINA 3134 Financial Plan Development                                      | (4)          |  |
| MKTG 2110 Marketing Principles                                         | (4)       | ACCT 3251 Taxation of Individuals & Entities                              | (4)          |  |
| PLAW 2120 Business Law I <b>OR</b><br>PLAW 3110 Legal, Social, Ethical | (4)       | ACCT, BUSA, ECON, FINA, HTMS, INTL, MKTG, MGMT, PLAW at the 3000 level or | (4)          |  |
| FINA 3110 Intro to Financial Mgmt*                                     | (4)       | above                                                                     |              |  |
| MGMT 3120 Operations Management                                        | (4)       |                                                                           |              |  |
| BSNS 4112 Business Policy & Strategies                                 | (4)       | Transfer students may use transferred course                              | s (including |  |
| (seniors only)                                                         |           | Introduction to Business) as "Other Business Courses"                     |              |  |
|                                                                        |           | satisfy the minimum number of credits (80) for                            | this area.   |  |
|                                                                        |           |                                                                           |              |  |

If a student has met the pre-requisites, s/he may take courses in semesters earlier than indicated.

\*With preceptor permission, FINA 3115 may be substituted for FINA 3110  $\,$ 