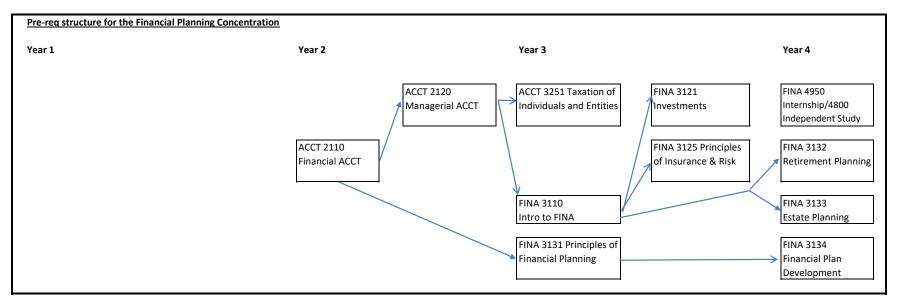

| B.S. BUSINESS STUDIES                                                  |           | FINANCIAL PLANNING CONCENTRATION                                          |              |  |
|------------------------------------------------------------------------|-----------|---------------------------------------------------------------------------|--------------|--|
| Fall 2022 – Spring 2023                                                |           |                                                                           |              |  |
| BSNS REQUIREMENTS: All BSNS program                                    | courses n | nust be completed with a grade of "C" or                                  | 80 credits   |  |
| better.                                                                |           |                                                                           |              |  |
| CIST 1206 Statistics                                                   | (4)       | FINA 3121 Investments                                                     | (4)          |  |
| ECON 1200 Macroeconomics                                               | (4)       | FINA 3125 Principles of Insurance & Risk                                  | (4)          |  |
| BUSA 2110 Technology in Business                                       | (4)       | FINA 3131 General Principles of Financial                                 |              |  |
| ACCT 2110 Financial ACCT                                               | (4)       | Planning                                                                  | (4)          |  |
| ACCT 2120 Managerial ACCT                                              | (4)       | FINA 3132 Retirement Planning                                             | (4)          |  |
| BSNS 2120 Introduction to Business Analytics                           | (4)       | FINA 3133 Estate Planning                                                 | (4)          |  |
| MGMT 2110 Intro to Management                                          | (4)       | FINA 3134 Financial Plan Development                                      | (4)          |  |
| MKTG 2110 Marketing Principles                                         | (4)       | ACCT 3251 Taxation of Individuals & Entities                              | (4)          |  |
| PLAW 2120 Business Law I <b>OR</b><br>PLAW 3110 Legal, Social, Ethical | (4)       | ACCT, BUSA, ECON, FINA, HTMS, INTL, MKTG, MGMT, PLAW at the 3000 level or | (4)          |  |
| FINA 3110 Intro to Financial Mgmt*                                     | (4)       | above                                                                     |              |  |
| MGMT 3120 Operations Management                                        | (4)       |                                                                           |              |  |
| BSNS 4112 Business Policy & Strategies                                 | (4)       | Transfer students may use transferred course                              | s (including |  |
| (seniors only)                                                         |           | Introduction to Business) as "Other Business Courses"                     |              |  |
|                                                                        |           | satisfy the minimum number of credits (80) for                            | this area.   |  |
|                                                                        |           |                                                                           |              |  |

If a student has met the pre-requisites, s/he may take courses in semesters earlier than indicated.

\*With preceptor permission, FINA 3115 may be substituted for FINA 3110  $\,$ 