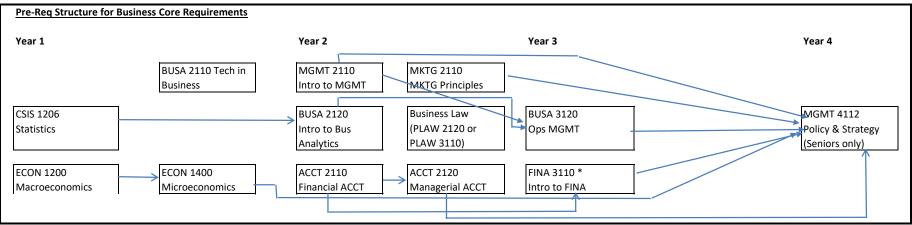

If a student has met the pre-requisites, s/he may take courses in semesters earlier than indicated.

\*With preceptor permission, FINA 3115 may be substituted for FINA 3110

If a student has met the pre-requisites, s/he may take courses in semesters earlier than indicated.