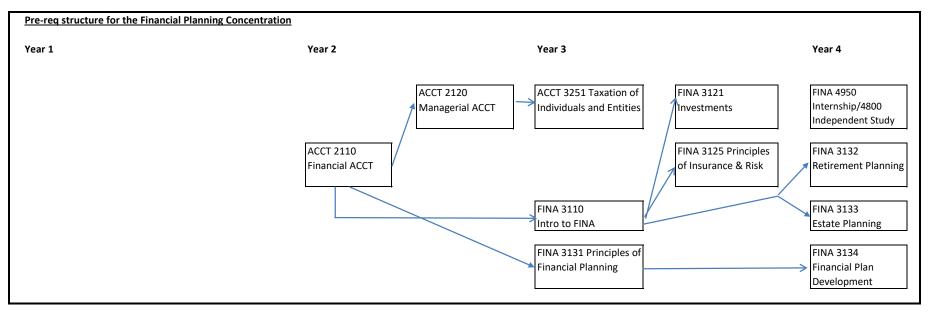

If a student has met the pre-requisites, s/he may take courses in semesters earlier than indicated.

\*With preceptor permission, FINA 3115 may be substituted for FINA 3110

If a student has met the pre-requisites, s/he may take courses in semesters earlier than indicated.