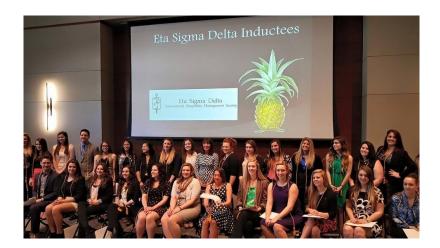

Be sure to follow us on Facebook and LinkedIn -HTMS Alumni Network

By Robin Toth

On Sunday April 19, 2015, 33 students and one honorary member were officially inducted into Eta Sigma Delta International Hospitality Honor Society (ESD) at Stockton University. Students, faculty, staff, family and friends gathered to celebrate this special occasion. While ESD has a long standing history on Stockton's campus for many years, this group of ESD inductees was the first group to be inducted under Stockton University, and it was also one of the largest groups of new members. ESD has over 90 chapters around the world and is certified by

Left: The ESD inductees at their ceremony.

Right: Robin Toth, ESD President; Dr. Josette Katz, ESD Honorary Member; Kelly Prince, ESD Officer; Dr. Donna Albano; and Christine Nechay, ESD Officer