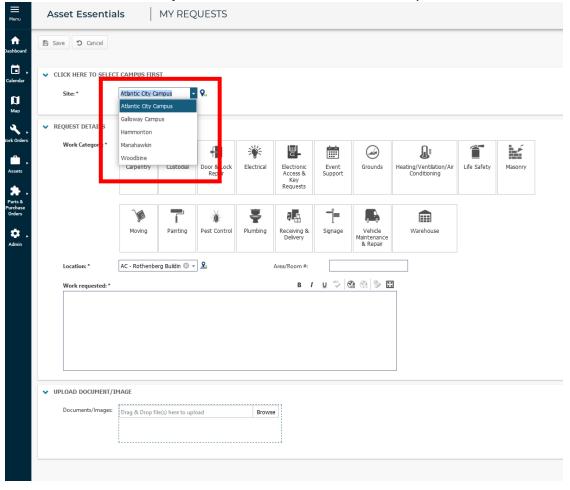

## **HOW TO CREATE A REQUEST**

• Select the **correct campus** for the location of the work request.

 Select work category, building location, and provide the details of the requested work. You may also upload an image or document, for further clarification.

Click save at the top left-hand corner to submit your request.