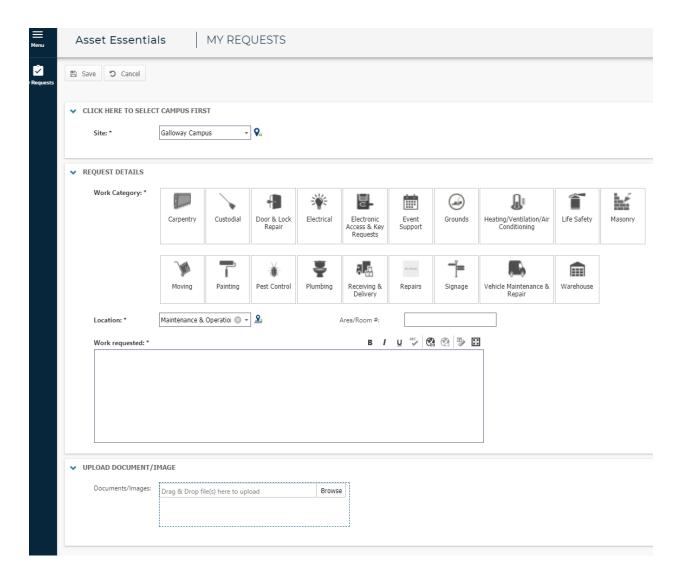

## **HOW TO CREATE A REQUEST**

• Select the **correct campus** for the location of the work request.

 Select work category, building location, and provide the details of the requested work. You may also upload an image or document, for further clarification.

Click save at the top left-hand corner to submit your request.