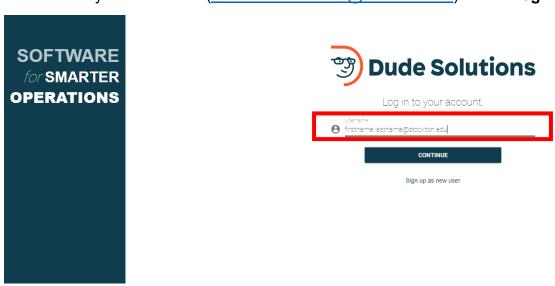

## **HOW TO LOG IN**

 Click <u>here</u> or enter assetessentials.dudesolutions.com/StocktonUniversity in the address bar.

• Enter your username (<u>firstname.lastname@stockton.edu</u>) in the **Login** field.

 Click continue to be redirected to user authentication by Stockton CAS SSO (single sign on). If you are having difficulty logging in using SSO, please contact the ITS help desk for assistance.

• Click login and proceed to the My Requests page.