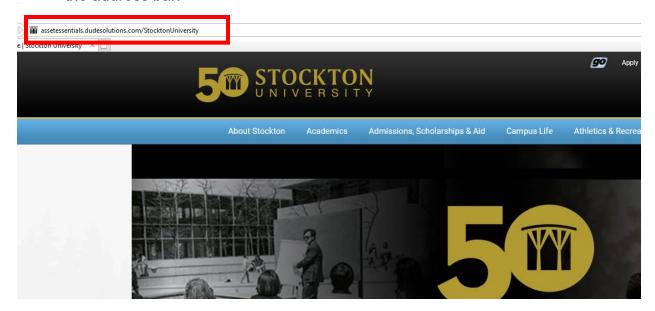

## **HOW TO LOG IN**

 Click <u>here</u> or enter assetessentials.dudesolutions.com/StocktonUniversity in the address bar.

• Enter your username (<u>firstname.lastname@stockton.edu</u>) in the **Login** field.