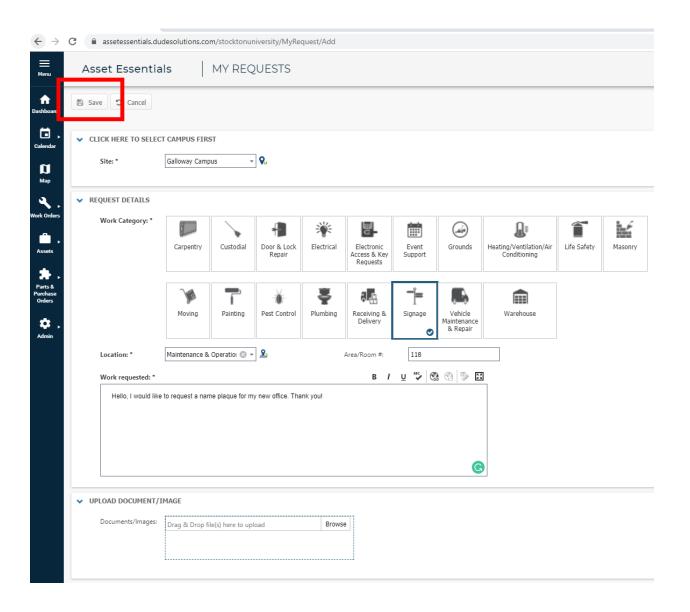

## **HOW TO CREATE A REQUEST**

• Select the **correct campus** for the location of the work request.

 Select work category, building location, and provide the details of the requested work. You may also upload an image or document, for further clarification.

Click save at the top left-hand corner to submit your request.