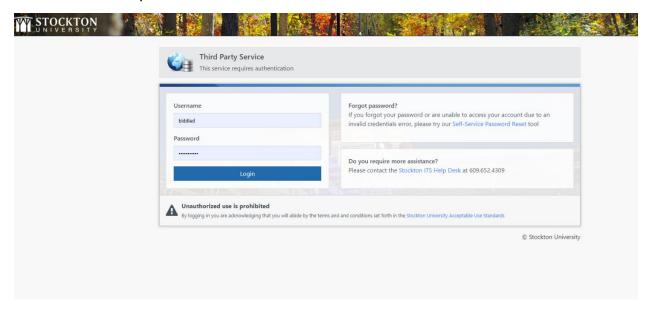

 Click continue to be redirected to user authentication by Stockton CAS SSO (single sign on). If you are having difficulty logging in using SSO, please contact the ITS help desk for assistance.

• Click login and proceed to the My Requests page.