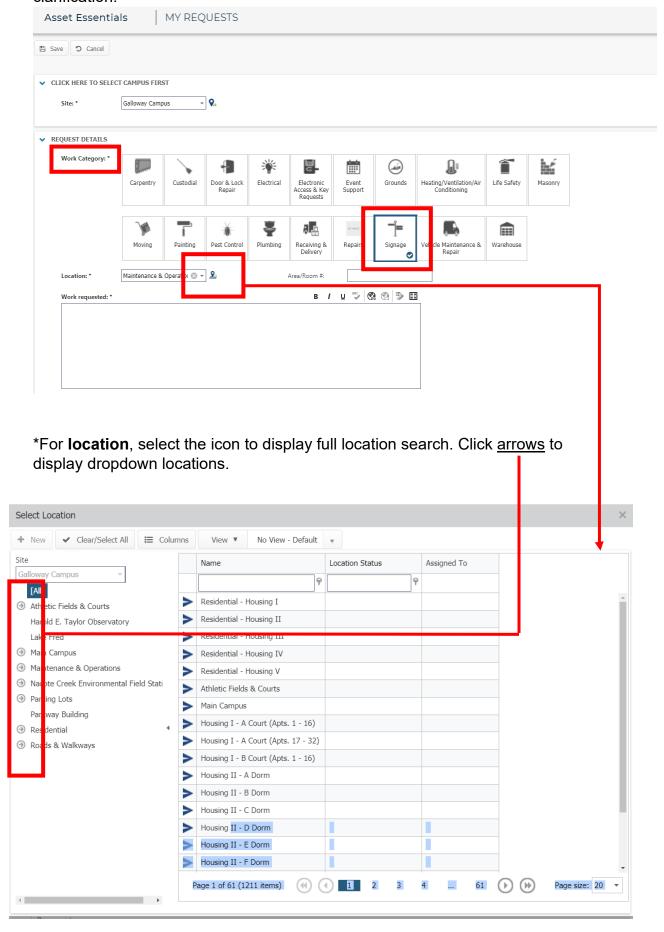

## **HOW TO CREATE A REQUEST**

• Select the **correct campus** for the location of the work request.

 Select work category, building location, and provide the details of the requested work. You may also upload an image or document, for further clarification.

Click save at the top left-hand corner to submit your request.