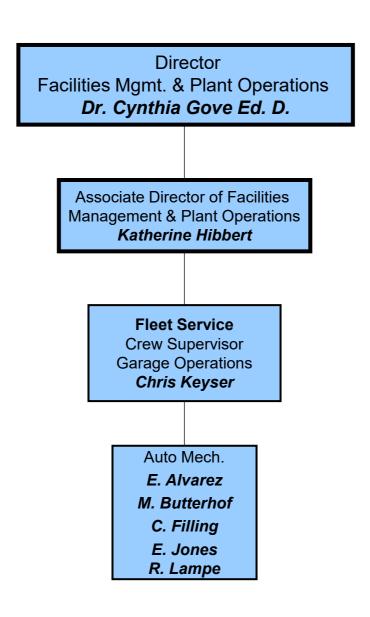

## OFFICE OF FACILITIES MANAGEMENT & PLANT OPERATIONS FLEET SERVICES ORGANIZATION CHART