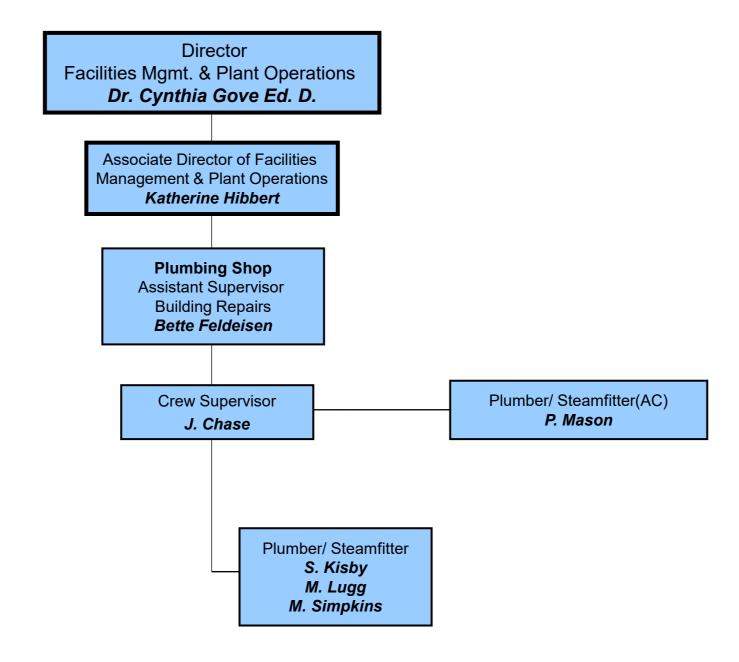

## OFFICE OF FACILITIES MANAGEMENT & PLANT OPERATIONS PLUMBING SHOP ORGANIZATION CHART

### OFFICE OF FACILITIES MANAGEMENT & PLANT OPERATIONS ORGANIZATION CHART

Director
Facilities Mgmt. & Plant Operations *Dr. Cynthia Gove Ed. D.* 

Associate Director of Facilities
Management & Plant Operations *Katherine Hibbert* 

Plumbing Shop
Assistant Supervisor
Building Repairs
Bette Feldeisen