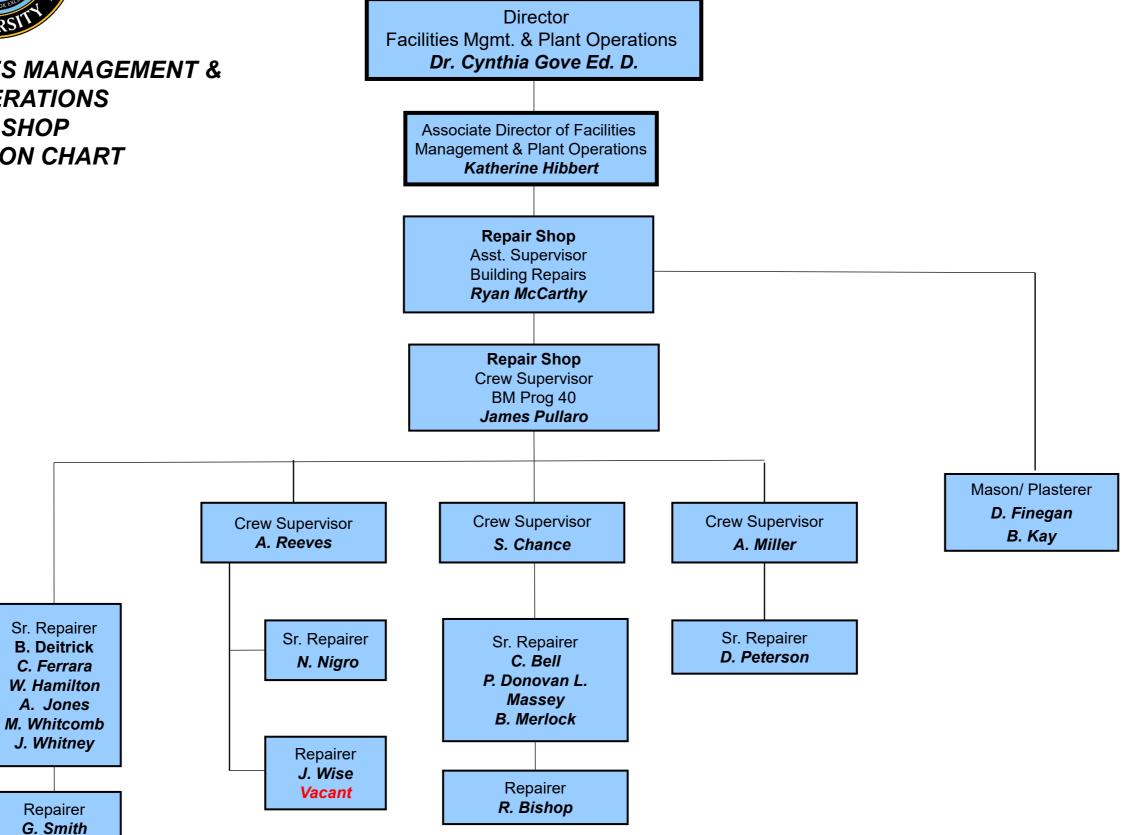

# OFFICE OF FACILITIES MANAGEMENT & PLANT OPERATIONS REPAIR SHOP ORGANIZATION CHART

### OFFICE OF FACILITIES MANAGEMENT & PLANT OPERATIONS ORGANIZATION CHART

Director
Facilities Mgmt. & Plant Operations *Dr. Cynthia Gove Ed. D.* 

Associate Director of Facilities
Management & Plant Operations *Katherine Hibbert* 

Central Stores
Storekeeper 1
Gordon Elam

STORE OF CONTROL OF CO

Custodial
Housekeeping Supervisor 1
Humu Kaloko

Fleet Service
Crew Supervisor of Garage Operations
Chris Keyser

Repair Shop
Assistant Supervisor
Building Repairs
Ryan McCarthy