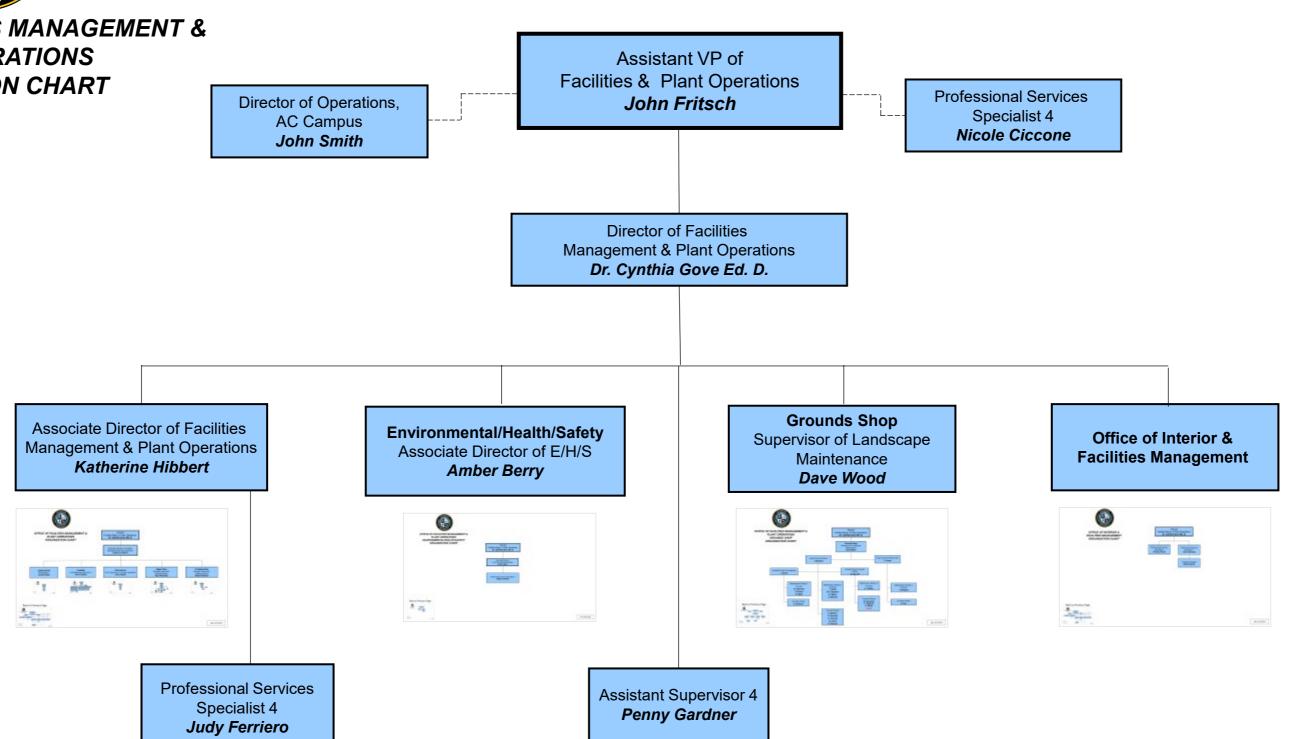

### OFFICE OF FACILITIES MANAGEMENT & PLANT OPERATIONS ORGANIZATION CHART

### OFFICE OF FACILITIES MANAGEMENT & PLANT OPERATIONS ORGANIZATION CHART

Director
Facilities Mgmt. & Plant Operations *Dr. Cynthia Gove Ed. D.* 

Associate Director of Facilities
Management & Plant Operations *Katherine Hibbert* 