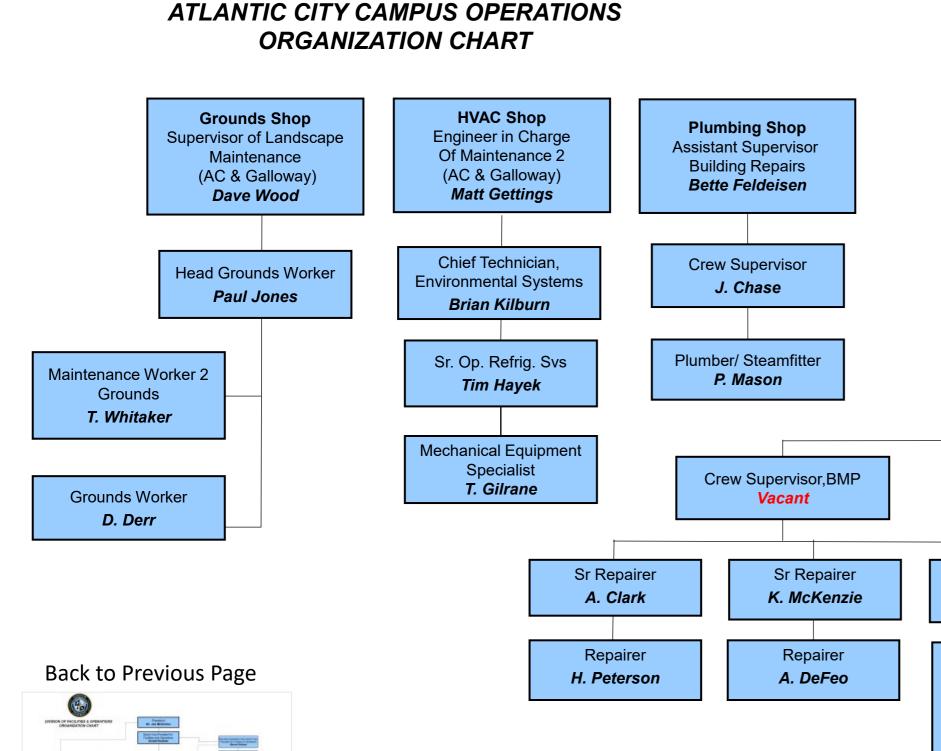

#### **OFFICE OF FACILITIES MANAGEMENT & PLANT OPERATIONS GROUNDS SHOP ORGANIZATION CHART**

## OFFICE OF FACILITIES MANAGEMENT & PLANT OPERATIONS PLUMBING SHOP ORGANIZATION CHART

Plumbing Shop
Assistant Supervisor
Building Repairs
Bette Feldeisen