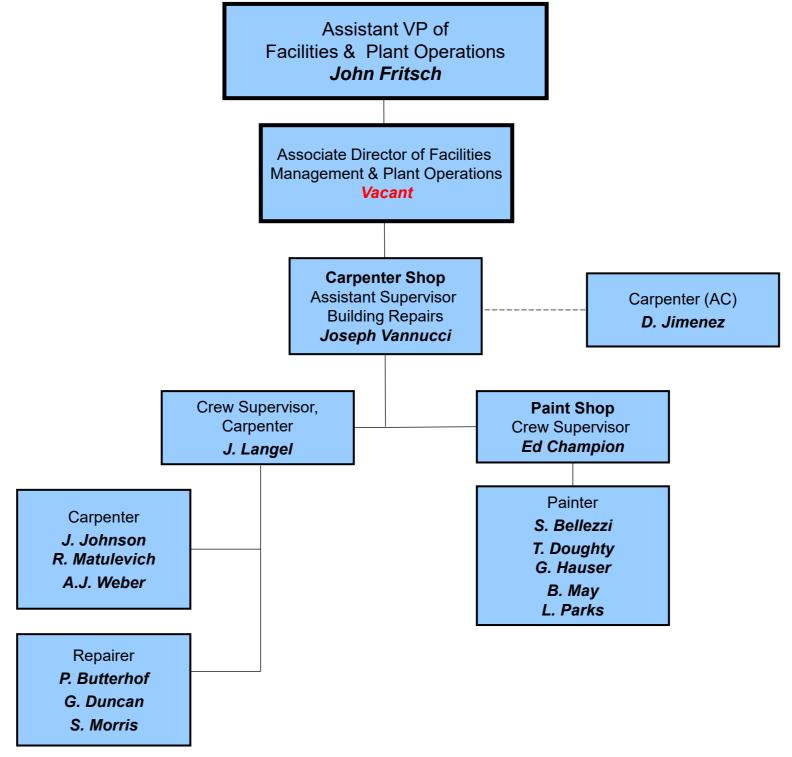

## OFFICE OF FACILITIES MANAGEMENT & PLANT OPERATIONS CARPENTER SHOP & PAINT SHOP ORGANIZATION CHART