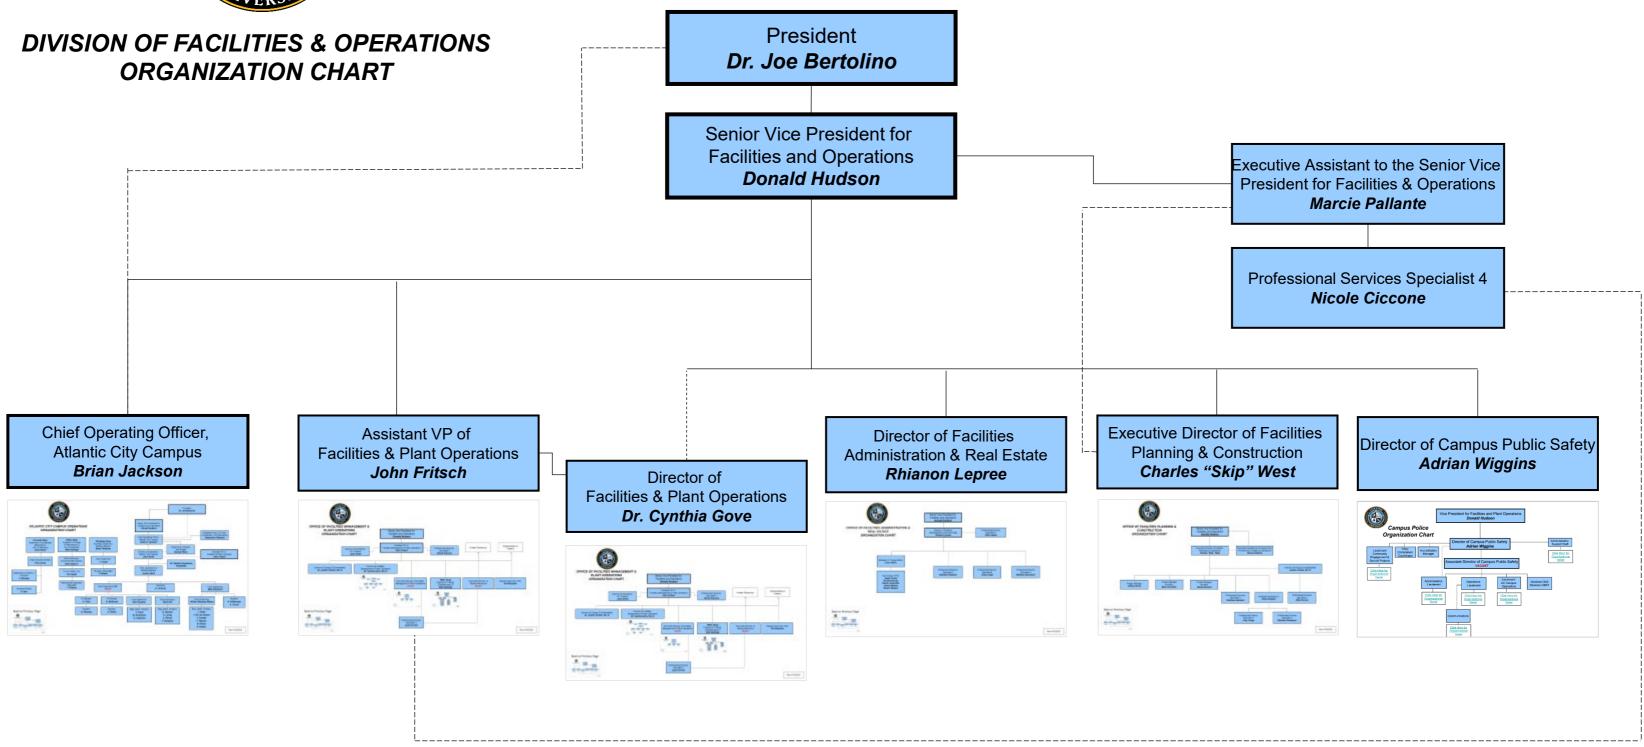

#### President Dr. Joe Bertolino Senior Vice President for **Facilities and Operations Donald Hudson** Chief Operating Officer, **Atlantic City Campus** Brian K. Jackson Supervisor of Events and Budget Director of Operations, **Brandy Pavia** Atlantic City Campus John Smith **AC Student Operations Assistants** Asst. Supervisor of **Building Repairs** Austin Steck Carpenter D. Jimenez **Crew Supervisor Crew Supervisor Crew Supervisor** William Marquez-Wilson Sam Doughty Maria Hill Bldg. Maint. Workers Bldg. Maint. Workers Bldg. Maint. Workers B. Hamlett A. Gaud J. De Los Santos M. Henderson A. Luong A. Nieves G. Valentine T. Sessoms

Assistant to the COO and Coordinator of Programming

Stephanie Clineman

Crew Supervisor

Mike Shepherd

J. Andre

V. Losada

C. Nguyen B. Pettus S. Reeder

Repairer

N. Dabbenigo

A. Torres

Rev 4/19/2024

Assistant VP of

Facilities & Plant Operation

John Fritsch