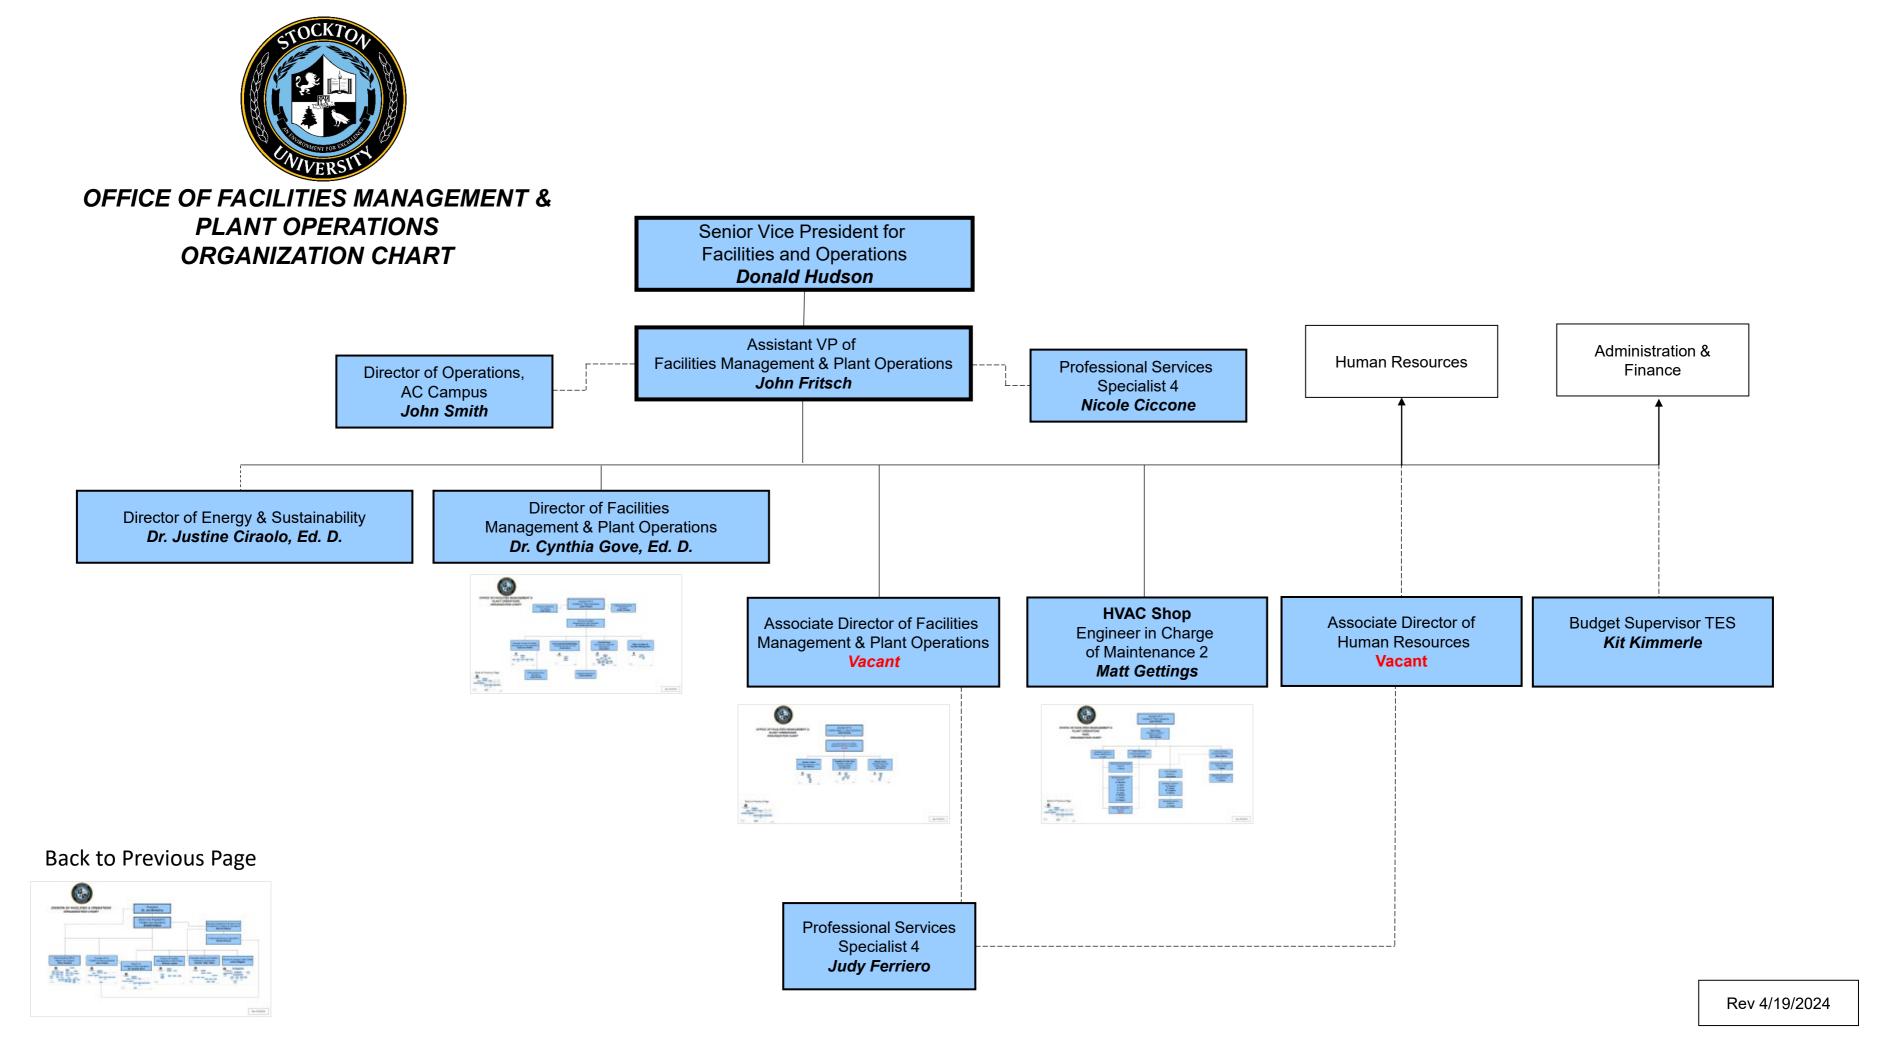

### OFFICE OF FACILITIES MANAGEMENT & PLANT OPERATIONS ORGANIZATION CHART

#### Back to Previous Page