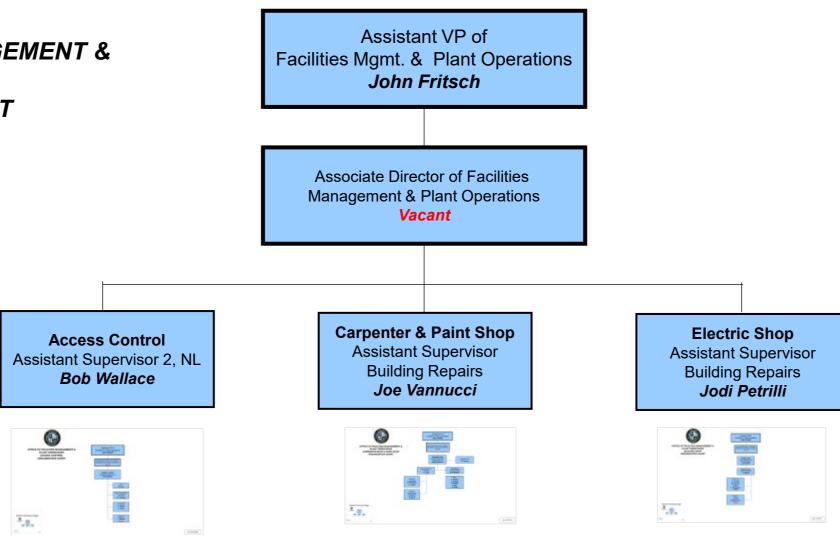

## OFFICE OF FACILITIES MANAGEMENT & PLANT OPERATIONS ACCESS CONTROL ORGANIZATION CHART

## OFFICE OF FACILITIES MANAGEMENT & PLANT OPERATIONS CARPENTER SHOP & PAINT SHOP ORGANIZATION CHART

## OFFICE OF FACILITIES MANAGEMENT & PLANT OPERATIONS ELECTRIC SHOP ORGANIZATION CHART