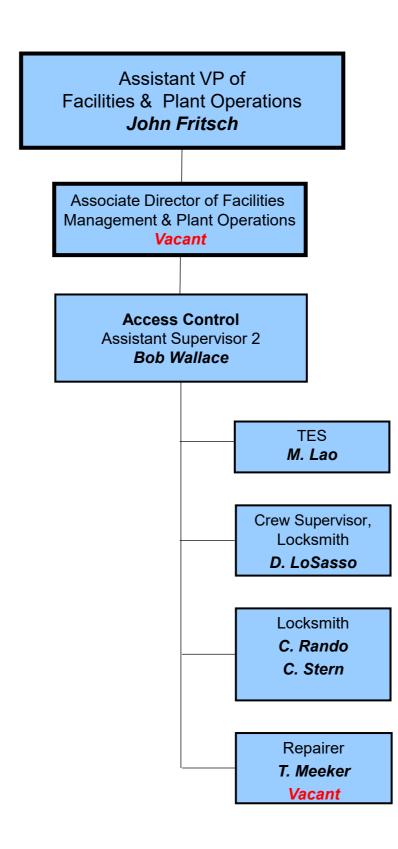

## OFFICE OF FACILITIES MANAGEMENT & PLANT OPERATIONS ACCESS CONTROL ORGANIZATION CHART