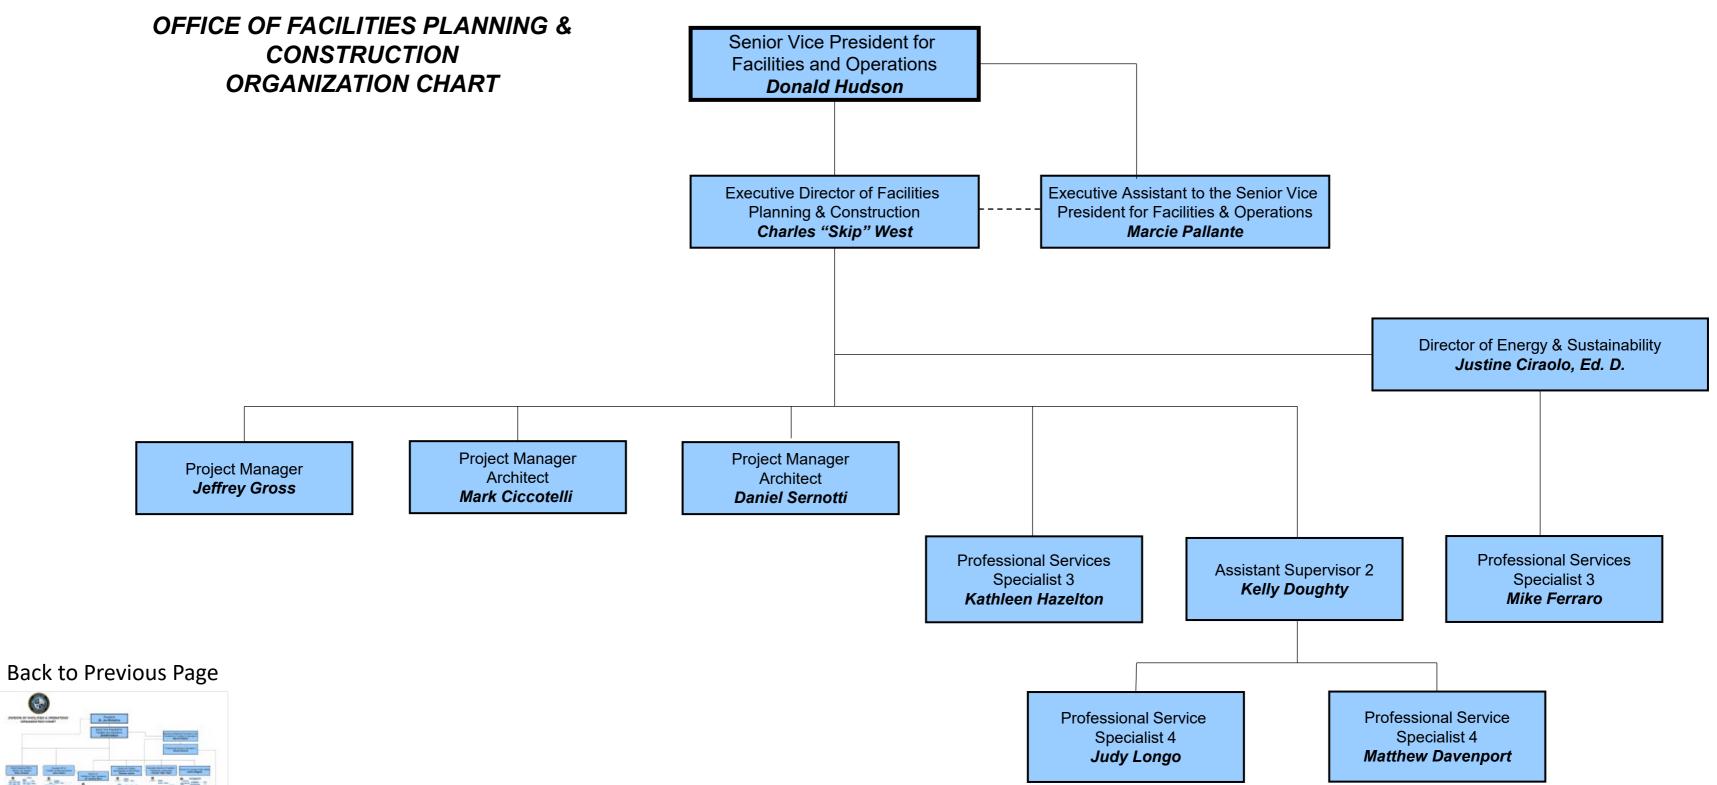

### OFFICE OF FACILITIES ADMINISTRATION & REAL ESTATE ORGANIZATION CHART

Senior Vice President for **Facilities and Operations Donald Hudson** Director of Facilities Professional Service Specialist 4 Administration and Real Estate Jillian Heath Rhianon Lepree Manager of Transportation Larry Garlic Professional Services Professional Service **Professional Service** Specialist 3 Specialist 4 Specialist 4 Kathleen Hazelton Matthew Davenport Judy Longo Bus Drivers (TES) Angel Cortes Ronald Garvey David Lichtenfels Cheryl Mattera Robert Weipert