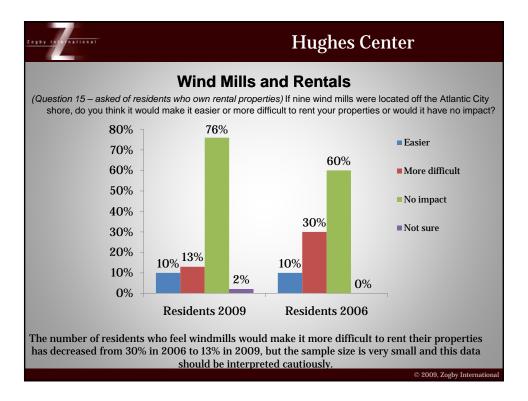

| 8                   |                             |  |  |
|                                                                                                                                                                                                                                    |                     |                             |  |  |
|                                                                                                                                                                                                                                    |                     | © 2009, Zogby International |  |  |













| mple Characteristics I<br>requency<br>003<br>14<br>15<br>19<br>10<br>12<br>29 | Valid Percent       100%       54%       46%       49% within sample       35% within Atlantic       14% within sample       28% within Atlantic |
|-------------------------------------------------------------------------------|--------------------------------------------------------------------------------------------------------------------------------------------------|
| 03<br>14<br>59<br>91<br>12<br>2                                               | 100%       54%       46%       49% within sample       35% within sample       72% within Atlantic       14% within sample                       |
| 14<br>19<br>11<br>12                                                          | 54%<br>46%<br>49% wit