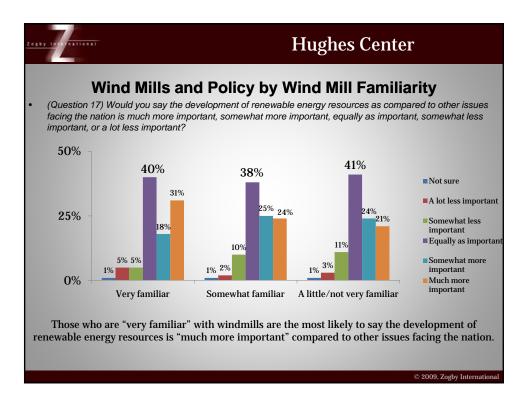

| 8                   |                             |  |  |
|                                                                                                                                                                                                                                    |                     |                             |  |  |
|                                                                                                                                                                                                                                    |                     | © 2009, Zogby International |  |  |













| mple Characteristics I<br>requency<br>003<br>14<br>15<br>19<br>10<br>12<br>29 | Valid Percent       100%       54%       46%       49% within sample       35% within Atlantic       14% within sample       28% within Atlantic |
|-------------------------------------------------------------------------------|--------------------------------------------------------------------------------------------------------------------------------------------------|
| 03<br>14<br>59<br>91<br>12<br>2                                               | 100%       54%       46%       49% within sample       35% within sample       72% within Atlantic       14% within sample                       |
| 14<br>19<br>11<br>12                                                          | 54%<br>46%<br>49% within