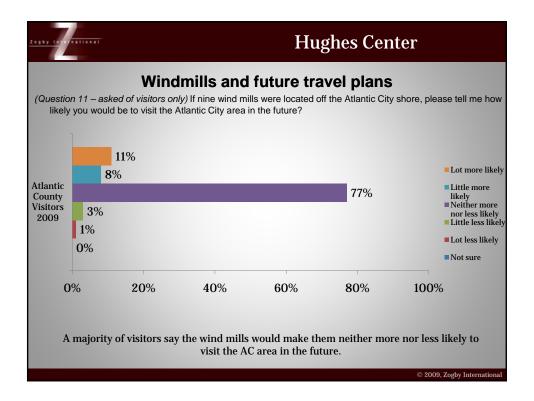

| Saves money                          | 37                         |                             |  |
|                                                                                                                              | Renewable source of energy           | 36                         |                             |  |
|                                                                                                                              |                                      |                            |                             |  |
|                                                                                                                              |                                      |                            | © 2009, Zogby International |  |









| <br>                                                                                                                                                                                                                               | Hughes Center       |                             |  |  |
|------------------------------------------------------------------------------------------------------------------------------------------------------------------------------------------------------------------------------------|---------------------|-----------------------------|--|--|
| Windmills and Atlantic City Residents