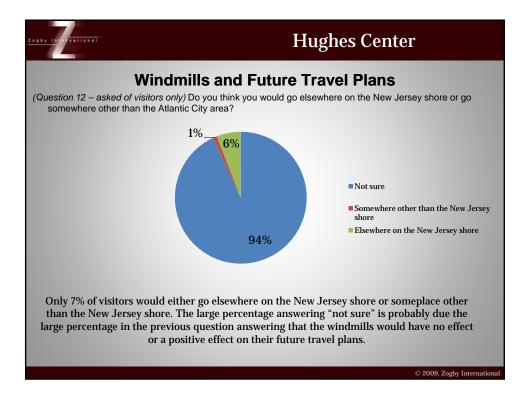

| <br>                                                                                                                                                                                                                               | Hughes Center       |                             |  |  |
|------------------------------------------------------------------------------------------------------------------------------------------------------------------------------------------------------------------------------------|---------------------|-----------------------------|--|--|
| Windmills and Atlantic City Residents                                                                                                                                                                                              |                     |                             |  |  |
| (Question 13- asked of residents only) If nine wind mills were located three miles off the<br>Atlantic City shore, please tell me what effect it would have on people who live in the<br>Atlantic City area? (open-ended question) |                     |                             |  |  |
| General Category                                                                                                                                                                                                                   | Frequency mentioned |                             |  |  |
| Nothing/don't know/ no answer                                                                                                                                                                                                      | 177                 |                             |  |  |
| No difference                                                                                                                                                                                                                      | 140                 |                             |  |  |
| Low cost/cheaper electricity                                                                                                                                                                                                       | 57                  |                             |  |  |
| Obstructs ocean view                                                                                                                                                                                                               | 22                  |                             |  |  |
| Saves money                                                                                                                                                                                                                        | 16                  |                             |  |  |
| Ugly/eyesore                                                                                                                                                                                                                       | 15                  |                             |  |  |
| Good/better for the environment                                                                                                                                                                                                    | 14                  |                             |  |  |
| More jobs                                                                                                                                                                                                                          | 13                  |                             |  |  |
| Good source of energy                                                                                                                                                                                                              | 11                  |                             |  |  |
| Clean source of energy                                                                                                                                                                                                             | 8                   |                             |  |  |
|                                                                                                                                                                                                                                    |                     |                             |  |  |
|                                                                                                                                                                                                                                    |                     | © 2009, Zogby International |  |  |