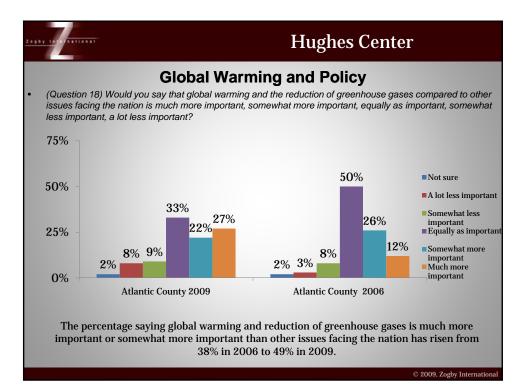

| 8                   |                             |  |  |
|                                                                                                                                                                                                                                    |                     |                             |  |  |
|                                                                                                                                                                                                                                    |                     | © 2009, Zogby International |  |  |













| mple Characteristics I<br>requency<br>003<br>14<br>15<br>19<br>10<br>12<br>29 | Valid Percent       100%       54%       46%       49% within sample       35% within Atlantic       14% within sample       28% within Atlantic |
|-------------------------------------------------------------------------------|--------------------------------------------------------------------------------------------------------------------------------------------------|
| 03<br>14<br>59<br>91<br>12<br>2                                               | 100%       54%       46%       49% within sample       35% within sample       72% within Atlantic       14% within sample                       |
| 14<br>19<br>11<br>12                                                          | 54%<br>46%<br>49% within sa