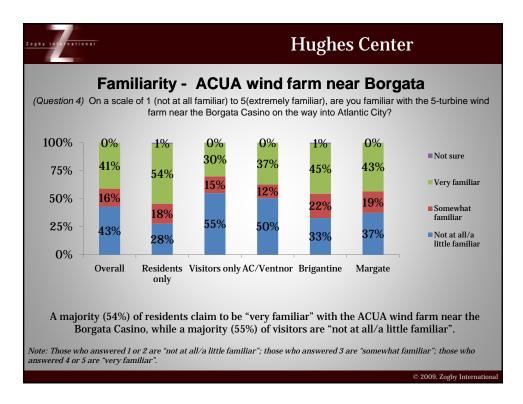

| Cost of construction                  | 33                  |                             |
|                                                                                                                                                                                                                     |                                       |                     |                             |
|                                                                                                                                                                                                                     |                                       |                     | © 2009, Zogby International |

















| 2.41.54 1.41.1 4.81 | ianat                                                                                                               | Hughes Cente        | er                          |  |  |
|---------------------|---------------------------------------------------------------------------------------------------------------------|---------------------|-----------------------------|--|--|
|                     | Benefits of Atlantic City Windmills                                                                                 |                     |                             |  |  |
| (Qu                 | (Question 7) What benefits, if any, do you think there might be with what you just looked at? (open-ended question) |                     |