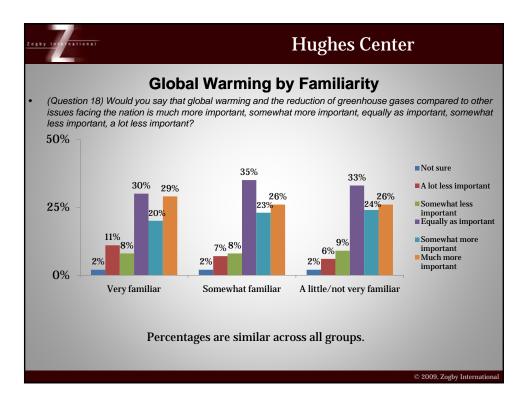

| 8                   |                             |  |  |
|                                                                                                                                                                                                                                    |                     |                             |  |  |
|                                                                                                                                                                                                                                    |                     | © 2009, Zogby International |  |  |













| mple Characteristics I<br>requency<br>003<br>14<br>15<br>19<br>10<br>12<br>29 | Valid Percent       100%       54%       46%       49% within sample       35% within Atlantic       14% within sample       28% within Atlantic |
|-------------------------------------------------------------------------------|--------------------------------------------------------------------------------------------------------------------------------------------------|
| 03<br>14<br>59<br>91<br>12<br>2                                               | 100%       54%       46%       49% within sample       35% within sample       72% within Atlantic       14% within sample                       |
| 14<br>19<br>11<br>12                                                          | 54%<br>46%<br>49% within samp