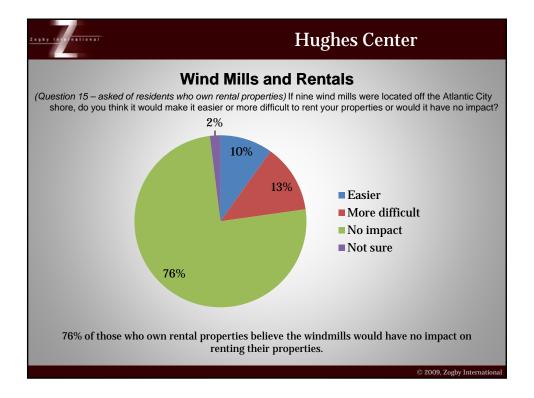

| 8                   |                             |  |  |
|                                                                                                                                                                                                                                    |                     |                             |  |  |
|                                                                                                                                                                                                                                    |                     | © 2009, Zogby International |  |  |













| mple Characteristics I<br>requency<br>003<br>14<br>15<br>19<br>10<br>12<br>29 | Valid Percent       100%       54%       46%       49% within sample       35% within Atlantic       14% within sample       28% within Atlantic |
|-------------------------------------------------------------------------------|--------------------------------------------------------------------------------------------------------------------------------------------------|
| 03<br>14<br>59<br>91<br>12<br>2                                               | 100%       54%       46%       49% within sample       35% within sample       72% within Atlantic       14% within sample                       |
| 14<br>19<br>11<br>12                                                          | 54%<br>46%<br>49% w