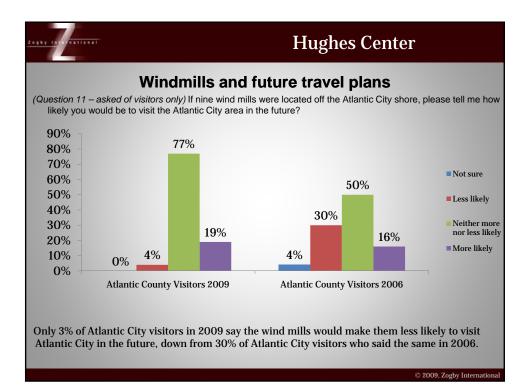

| 2.02.5. 1.5.5. 7.4.5.1.0.5.5.1                                                                                               | Hughes Center                        |                            |                             |  |
|------------------------------------------------------------------------------------------------------------------------------|--------------------------------------|----------------------------|-----------------------------|--|
| <b>Effect of Atlantic City Windmills</b><br>(Question 10) <b>Please tell me why you feel this way?</b> (open-ended question) |                                      |                            |                             |  |
|                                                                                                                              | General Category                     | <b>Frequency mentioned</b> |                             |  |
|                                                                                                                              | Nothing/don't know/no answer         | 173                        |                             |  |
|                                                                                                                              | No difference                        | 114                        |                             |  |
|                                                                                                                              | Low cost/cheaper electricity         | 95                         |                             |  |
|                                                                                                                              | Good/better for the environment      | 94                         |                             |  |
|                                                                                                                              | Clean source of energy               | 93                         |                             |  |
|                                                                                                                              | Good source of energy                | 74                         |                             |  |
|                                                                                                                              | Atlantic City serves as a role model | 64                         |                             |  |
|                                                                                                                              | Looks good                           | 43                         |                             |  |
|                                                                                                                              | Saves money                          | 37                         |                             |  |
|                                                                                                                              | Renewable source of energy           | 36                         |                             |  |
|                                                                                                                              |                                      |                            |                             |  |
|                                                                                                                              |                                      |                            | © 2009, Zogby International |  |