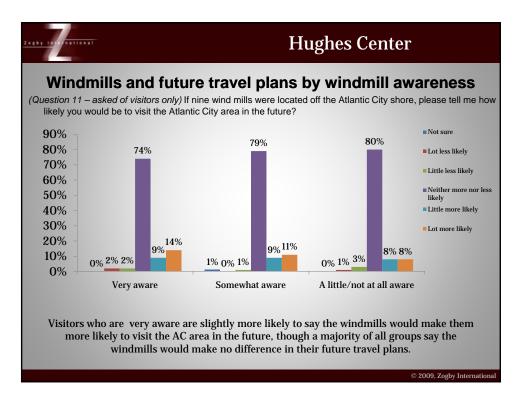

| 2.02.5. 1.5.5. 7.4.5.1.0.5.5.1                                                                                               | Hughes Center                        |                            |                             |  |
|------------------------------------------------------------------------------------------------------------------------------|--------------------------------------|----------------------------|-----------------------------|--|
| <b>Effect of Atlantic City Windmills</b><br>(Question 10) <b>Please tell me why you feel this way?</b> (open-ended question) |                                      |                            |                             |  |
|                                                                                                                              | General Category                     | <b>Frequency mentioned</b> |                             |  |
|                                                                                                                              | Nothing/don't know/no answer         | 173                        |                             |  |
|                                                                                                                              | No difference                        | 114                        |                             |  |
|                                                                                                                              | Low cost/cheaper electricity         | 95                         |                             |  |
|                                                                                                                              | Good/better for the environment      | 94                         |                             |  |
|                                                                                                                              | Clean source of energy               | 93                         |                             |  |
|                                                                                                                              | Good source of energy                | 74                         |                             |  |
|                                                                                                                              | Atlantic City serves as a role model | 64                         |                             |  |
|                                                                                                                              | Looks good                           | 43                         |                             |  |
|                                                                                                                              | Saves money                          | 37                         |                             |  |
|                                                                                                                              | Renewable source of energy           | 36                         |                             |  |
|                                                                                                                              |                                      |                            |                             |  |
|                                                                                                                              |                                      |                            | © 2009, Zogby International |  |