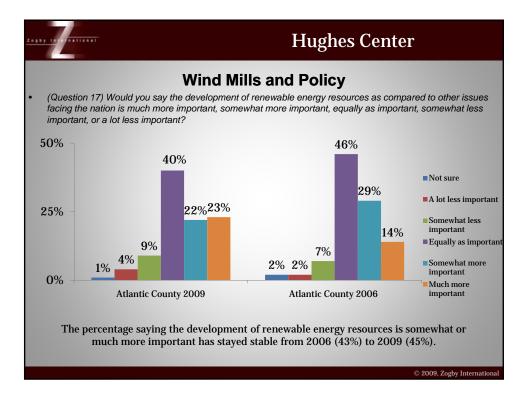

| 8                   |                             |  |  |
|                                                                                                                                                                                                                                    |                     |                             |  |  |
|                                                                                                                                                                                                                                    |                     | © 2009, Zogby International |  |  |













| mple Characteristics I<br>requency<br>003<br>14<br>15<br>19<br>10<br>12<br>29 | Valid Percent       100%       54%       46%       49% within sample       35% within Atlantic       14% within sample       28% within Atlantic |
|-------------------------------------------------------------------------------|--------------------------------------------------------------------------------------------------------------------------------------------------|
| 03<br>14<br>59<br>91<br>12<br>2                                               | 100%       54%       46%       49% within sample       35% within sample       72% within Atlantic       14% within sample                       |
| 14<br>19<br>11<br>12                                                          | 54%<br>46%<br>49% withi