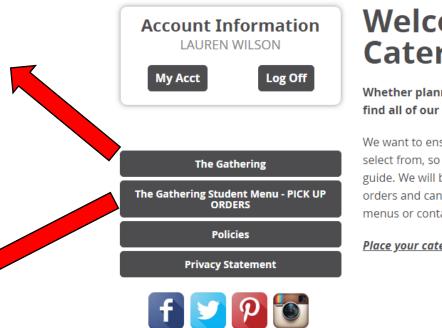

The Gathering

The Gathering Student Menu

Policies

**Privacy Statement** 

Creating an account is free and easy. You will enjoy many benefits including a quick checkout and exclusive offers. Please fill in the following fields. Please note that fields preceded by \* are required.

#### Welcome to our Online Catering Solution

Whether planning a simple breakfast or an upscale executive luncheon, you will find all of our most popular menu selections online.

We want to ensure that we are providing you with the very best options for you to select from, so please let us know if there is something you do not see in our order guide. We will be happy to assist you at any time with placing your food and beverage orders and can walk you through the on-line process. Choose from the featured menus or contact us to customize your event.